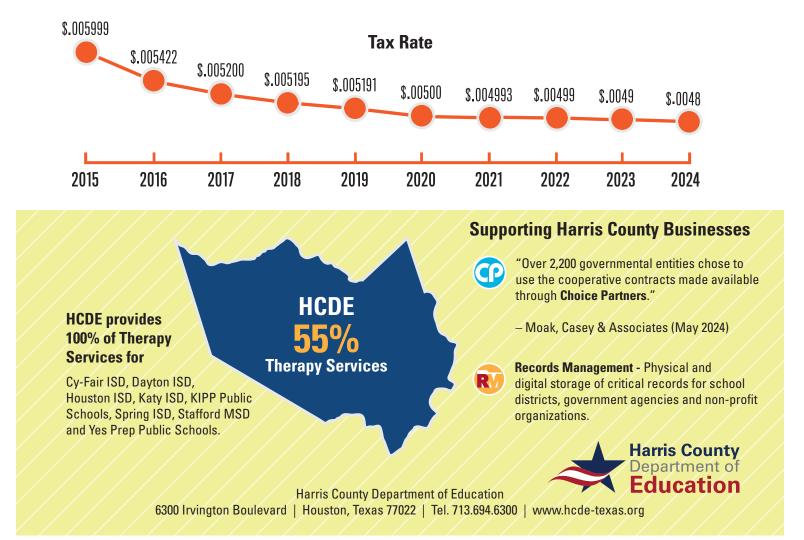

|--|
| English as a Second Language classes and   |  |  |
| workforce development                      |  |  |

| CASE for Kids - Afterschool and summer   |    |  |
|------------------------------------------|----|--|
| enrichment program support for regional  |    |  |
| providers, Ecobot tournaments and debate |    |  |
| competitions                             | 85 |  |



Early Childhood and Head Start - 15 centers in eastern Harris County for preschools with family engagement from birth through age 5 .......2,759 School-Based Therapy Services - in-school physical,





| 0        |
|----------|
| V        |
| $\smile$ |

## **Return on Investment**

For every local property tax dollar collected, HCDE provides **\$5.68** in services



\*Numbers include direct and indirect services.